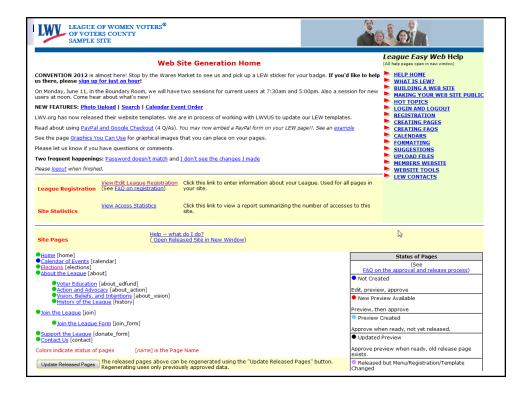

| Site Ge                                                                | eneration Home Pa                                                           | age (main body)                                                                                                                                                                                                                                                                                                                                                                                                                                                                                                                                                                                                                   |
|------------------------------------------------------------------------|-----------------------------------------------------------------------------|-----------------------------------------------------------------------------------------------------------------------------------------------------------------------------------------------------------------------------------------------------------------------------------------------------------------------------------------------------------------------------------------------------------------------------------------------------------------------------------------------------------------------------------------------------------------------------------------------------------------------------------|
|                                                                        | ut_action]<br>ons [about_vision]<br>tory] D                                 | Status of Pages           (See           FAQ on the approval and release process)           Not Created           Edit, preview, approve           New Preview Available           Preview, then approve           Preview, then approve           Preview Created           Approve when ready, not yet released.           Updated Preview           Approve preview when ready, old release page exists.           Released but Menu/Registration/Template Changed           Use the "Update Released Pages" button.           Released           Page is published. More information is available about who can see the page. |
| C <mark>reate a New Page</mark><br>(See <u>FAQ on creating pages</u> ) | New page type: Generic Page  Sub-Page of: Home  Create Clone Page Contents: | Upload or Delete File                                                                                                                                                                                                                                                                                                                                                                                                                                                                                                                                                                                                             |