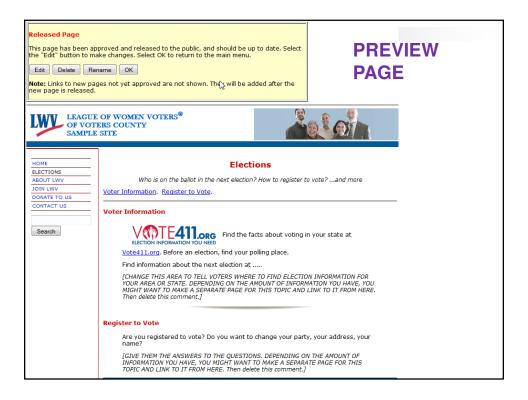

ble about who can see the page. |
| C <mark>reate a New Page</mark><br>(See <u>FAQ on creating pages</u> ) | New page type: Generic Page  Sub-Page of: Home  Create Clone Page Contents: | Upload or Delete File                                                                                                                                                                                                                                                                                                                                                                                                                                                                                                                                                                                                             |



| Section                                |                      | _       |      |        |
|----------------------------------------|----------------------|---------|------|--------|
| Section Heading                        |                      |         | Ear  | t Page |
| Register to Vote                       |                      |         |      | -      |
| Ex: Local Action for Promoting Democra |                      | -       | (par | tial)  |
| Section Short Heading                  | Section Heading Name |         |      |        |
| Register to Vote                       | register             | 2.0     |      |        |
| Ex: Local Action                       | Ex: action           | Ex: 2.3 |      |        |
|                                        | WERS TO THE QUESTI