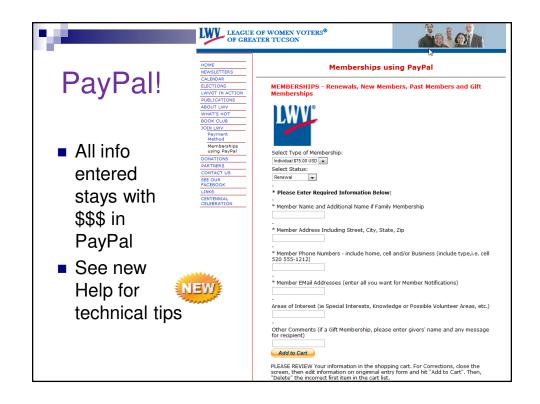

# WHAT's NEW with LEW?

- PayPal enhancements
  - ☐ Can paste forms into LEW page
  - New Help for extended embedded forms thanks to Joe Frannea, LWV Greater Tucson