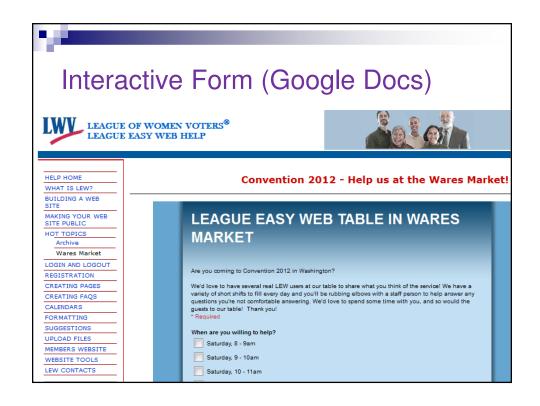

# Other Interactive Ideas

- Embed Google monthly calendar. Update in Google: automatically refreshes your web page. Members only?
- Embed Audio (podmonkey.com)
- PayPal for Event Registration, sale of League items, etc.