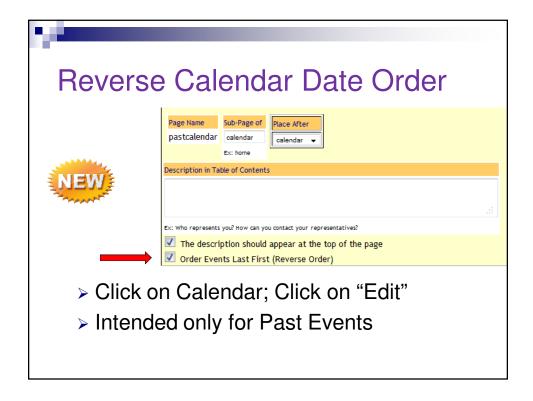

# Other Interactive Ideas

- Embed Google monthly calendar. Update in Google: automatically refreshes your web page. Members only?
- Embed Audio (podmonkey.com)
- PayPal for Event Registration, sale of League items, etc.