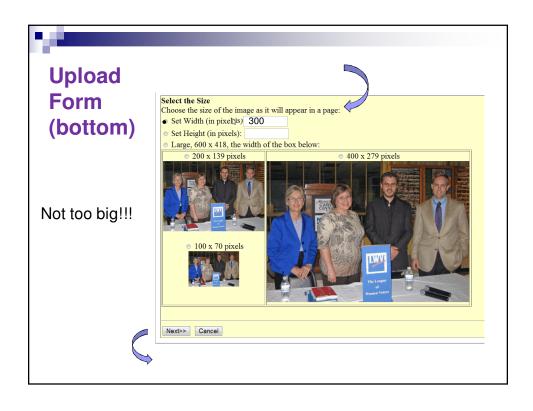

# WHAT's NEW with LEW? Upload your Photos!!! .jpg, .gif, or .png LEW will resize for you Use photo program to crop, enhance, repair before upload Caption, text wrapping support Read HELP first