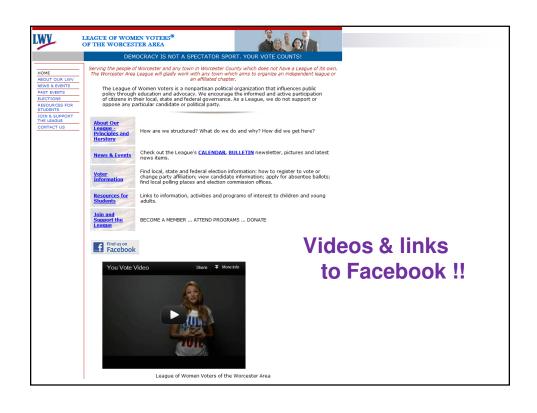

## **Facebook**

- Encourages discussion
- Fans automatically get new information as soon as it's posted
- Information once pushed off first page, fans rarely go back to see it