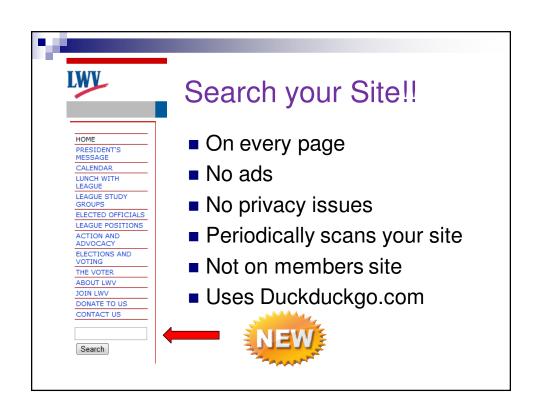

# Other Interactive Ideas

- Embed Google monthly calendar. Update in Google: automatically refreshes your web page. Members only?
- Embed Audio (podmonkey.com)
- PayPal for Event Registration, sale of League items, etc.