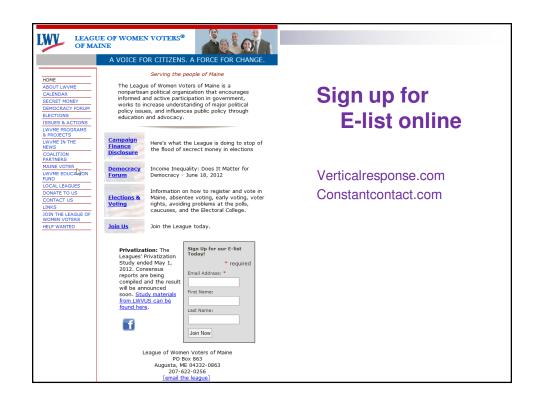

## **Actions**

- Register for services or events
- Donate
- Surveys/Polls
- Order forms
- Sign-up for email newsletter
- Advocacy
- Quizzes
- Share stories