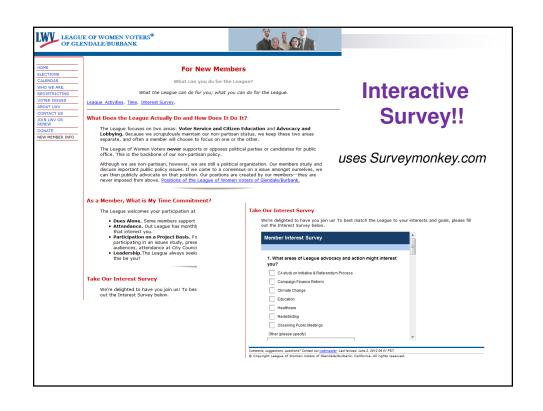

## **Actions**

- Register for services or events
- Donate
- Surveys/Polls
- Order forms
- Sign-up for email newsletter
- Advocacy
- Quizzes
- Share stories