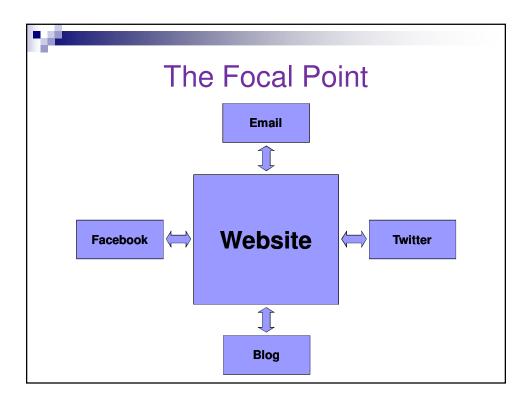

# Compare "Old" and "New" Tools

## Web site

- Usually one-way communication
- User must go to website to get new information
- Information remains on website long-term

## **Facebook**

- Encourages discussion
- Fans automatically get new information as soon as it's posted
- Information once pushed off first page, fans rarely go back to see it